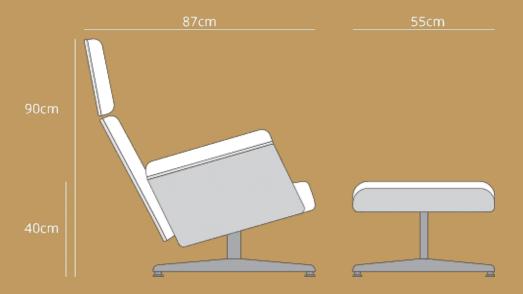

Marcel Olsen

LOUNGE CHAIR DIMENSIONS

Height: 90cm Width: 93cm Depth: 87cm Seat Height: 40cm Seat Depth: 53cm Seat Width: 57cm Weight: 40kgs STOOL DIMENSIONS

Height: 40cm Width: 55cm Depth: 69cm Weight: 15kgs Marcel Olsen Extremadura 9, (Catral) Alicante, 03158, España.