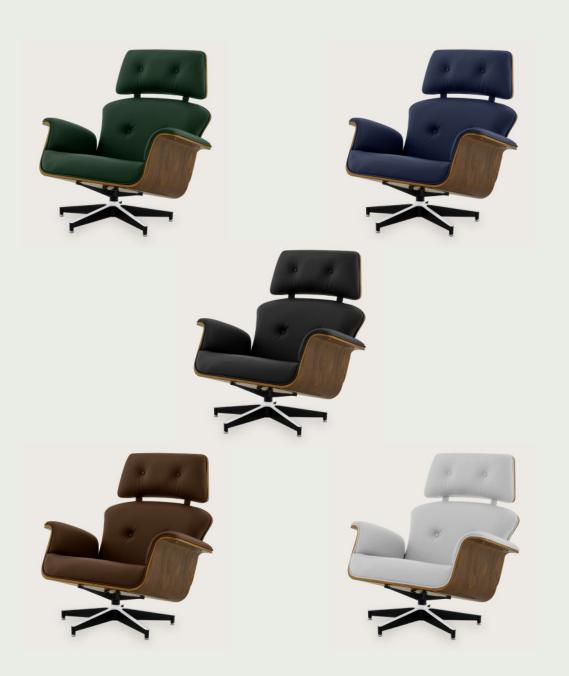

Marcel Olsen Lounge Chair is available in many colours. Finished in High Quality Leather and Fabric.

"What a fantastic service! Choosing a custom material for my Lounge Chiar lets me define my interior vision."