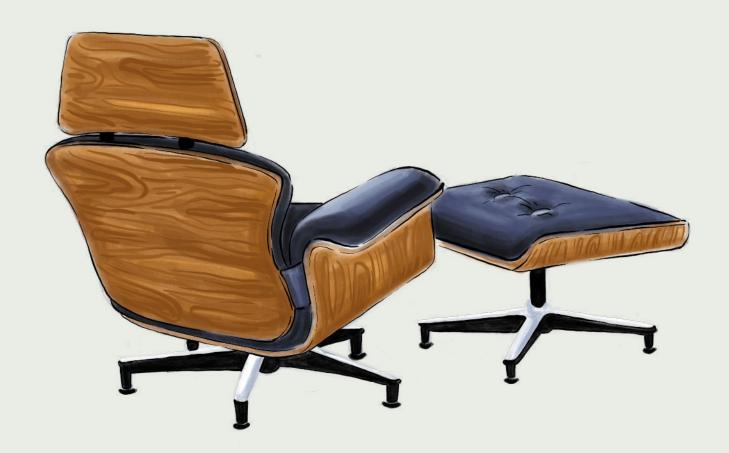

## Marcel Olsen Lounge Chair

More than any other type of furniture, the Lounge Chair is an expression of its owner.

One thing is certain your Lounge Chair is always the centre of attention.

The Lounge Chair's shape, materials and colours become defining stylistic elements.

Yet its purpose always remains the same: to provide the ultimate in comfort.

"A Lounge Chair is as much about form as it is about function."

"Free Delivery & 10 Year Guarantee available on all Lounge Chiars."

Marcel Olsen Lounge Chair is available in many colours. Finished in High Quality Leather and Fabric.

"What a fantastic service! Choosing a custom material for my Lounge Chiar lets me define my interior vision."

Marcel Olsen

LOUNGE CHAIR DIMENSIONS

Height: 90cm Width: 93cm Depth: 87cm Seat Height: 40cm Seat Depth: 53cm Seat Width: 57cm Weight: 40kgs STOOL DIMENSIONS

Height: 40cm Width: 55cm Depth: 69cm Weight: 15kgs Marcel Olsen Extremadura 9, (Catral) Alicante, 03158, España.