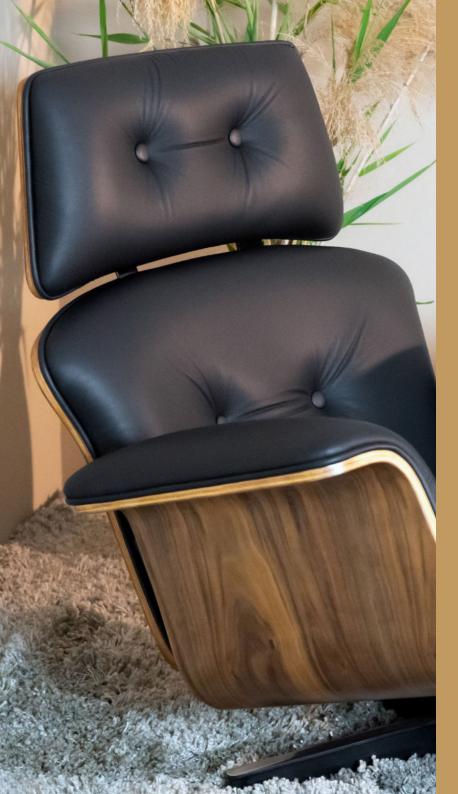

## Marcel Olsen Lounge Chair

More than any other type of furniture, the Lounge Chair is an expression of its owner.

One thing is certain your Lounge Chair is always the centre of attention.

The Lounge Chair's shape, materials and colours become defining stylistic elements.

Marcel Olsen Lounge Chair is available in many colours. Finished in High Quality Leather and Fabric.

"What a fantastic service! Choosing a custom material for my Lounge Chiar lets me define my interior vision."