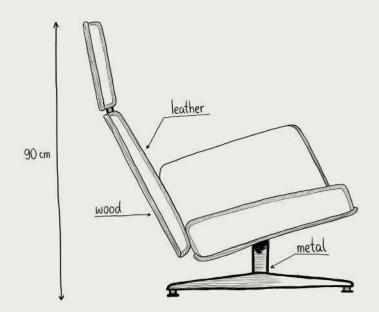

Marcel Olsen

LOUNGE CHAIR DIMENSIONS

Height: 90cm Width: 93cm Depth: 87cm Seat Height: 40cm Seat Depth: 53cm Seat Width: 57cm Weight: 40kgs STOOL DIMENSIONS

Height: 40cm Width: 55cm Depth: 69cm Weight: 15kgs Marcel Olsen Extremadura 9, (Catral) Alicante, 03158, España.