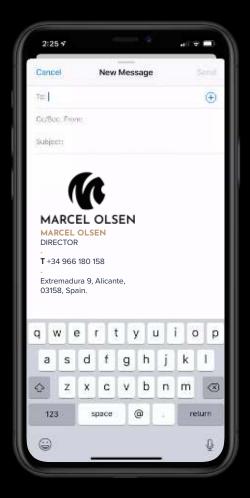

For a strong corporate image, all email messages should identify the sender in a standard and clear manner. Please follow the example shown. To keep a professional look and to minimize file size, do not add any additional graphics, logos, slogans, or messages to your e-mail signature.