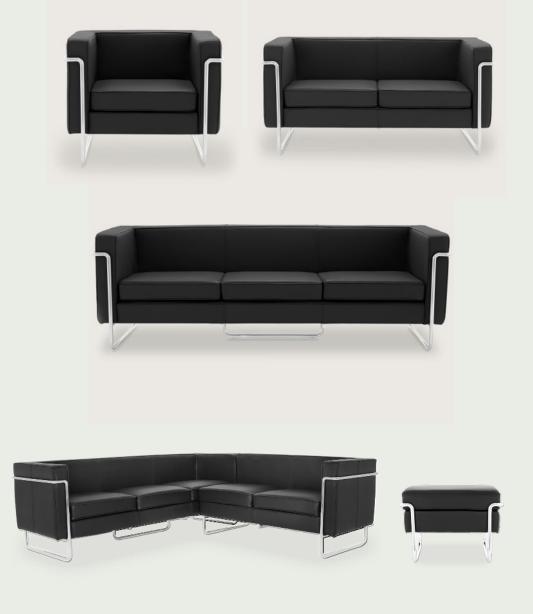

#### 1 SEATER DIMENSIONS

Height: 77cm
Width: 98cm
Depth: 75cm
Seat Height: 49cm
Seat Width: 66cm
Seat Depth: 58cm
Weight: 26kgs

#### 2 SEATER DIMENSIONS

Height: 77cm
Width: 161cm
Depth: 75cm
Seat Height: 49cm
Seat Width: 132cm
Seat Depth: 58cm
Weight: 54kgs

### 3 SEATER DIMENSIONS

Width: 7/cm
Width: 228cm
Depth: 75cm
Seat Height: 49cm
Seat Width: 196cm
Seat Depth: 58cm
Weight: 71kgs

#### CORNER DIMENSIONS

Width: 228cm
Depth: 77cm
Seat Height: 49cm
Seat Depth: 58cm
Weight: 125kgs

#### STOOL DIMENSIONS

Height: 49cm Width: 68cm Depth: 60cm Weight: 15kgs Marcel Olsen Extremadura 9, (Catral) Alicante, 03158, España.

info@marcelolsen.com

+34 966 180 158

marcelolsen.com