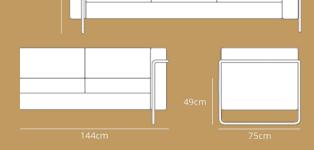

#### CORNER DIMENSIONS

Width: 228cm
Depth: 77cm
Seat Height: 49cm
Seat Depth: 58cm
Weight: 125kgs