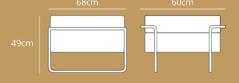

#### STOOL DIMENSIONS

Height: 49cm Width: 68cm Depth: 60cm Weight: 15kgs Marcel Olsen Extremadura 9, (Catral) Alicante, 03158, España.

info@marcelolsen.com

+34 966 180 158

marcelolsen.com