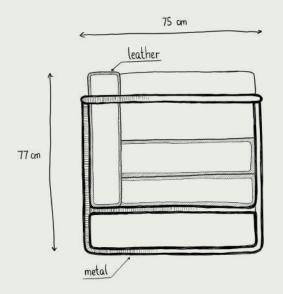

#### 1 SEATER DIMENSIONS

Height: 77cm
Width: 98cm
Depth: 75cm
Seat Height: 49cm
Seat Width: 66cm
Seat Depth: 58cm
Weight: 26kgs