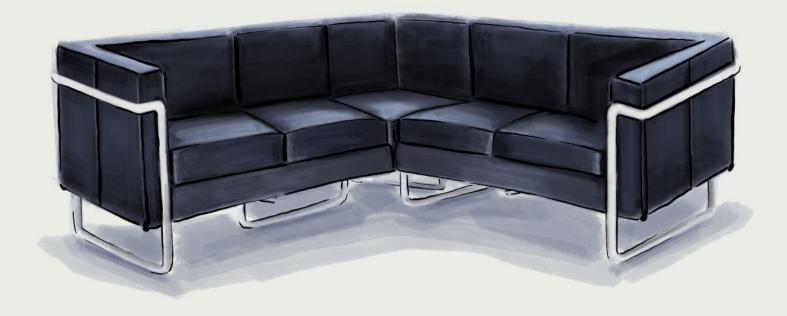

#### CORNER DIMENSIONS

Width: 228cm
Depth: 77cm
Seat Height: 49cm
Seat Depth: 58cm
Weight: 125kgs