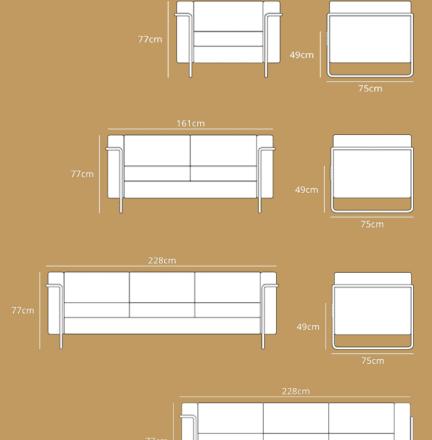

#### 1 SEATER DIMENSIONS

Height: 77cm
Width: 98cm
Depth: 75cm
Seat Height: 49cm
Seat Width: 66cm
Seat Depth: 58cm
Weight: 26kgs

#### 2 SEATER DIMENSIONS

Height: 77cm
Width: 161cm
Depth: 75cm
Seat Height: 49cm
Seat Width: 132cm
Seat Depth: 58cm
Weight: 54kgs

### 3 SEATER DIMENSIONS

Width: 7/cm
Width: 228cm
Depth: 75cm
Seat Height: 49cm
Seat Width: 196cm
Seat Depth: 58cm
Weight: 71kgs

#### CORNER DIMENSIONS

Width: 228cm
Depth: 77cm
Seat Height: 49cm
Seat Depth: 58cm
Weight: 125kgs