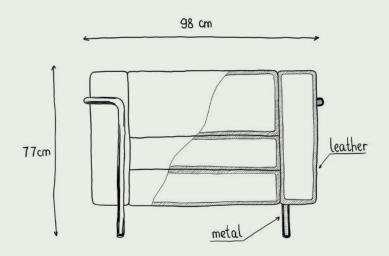

#### 1 SEATER DIMENSIONS

Height: 77cm
Width: 98cm
Depth: 75cm
Seat Height: 49cm
Seat Width: 66cm
Seat Depth: 58cm
Weight: 26kgs